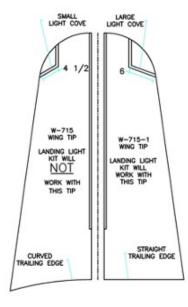

## **AeroSun Vx** Installation Eligibility by RV Model

**RV-6**: Any RV-6 can accept the **AeroSun Vx** with the purchase of the W-715-1 wingtips from Van's Aircraft. The W-715-1 wingtip fairings will fit the RV-6 which have the larger light cutout required for the **AeroSun Vx** to be installed.

**RV-7/8**: Any RV-7/8 that was built with the W-715-1 wingtip fairings (2005 to current) can accept the **AeroSun Vx**. If your airplane has the older W-715 fairings (Pre-2005) then an upgrade to the W-715-1 wingtip fairings is required to install the **AeroSun Vx** 